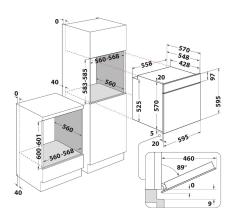

## IFW 6230 IX 12NC: F102781 GTIN (EAN) code: 8050147027813

| MAIN FEATURES                         |             |
|---------------------------------------|-------------|
| Product group                         | Oven        |
| Commercial code                       | IFW 6230 IX |
| Main colour of product                | Nerez       |
| Construction type                     | Built-in    |
| Type of control                       | Mechanical  |
| Type of control settings              | -           |
| Are any hobs controls integrated?     | Ne          |
| Which kind of hobs can be controlled? | -           |
| Automatic programmes                  | Ano         |
| Current (A)                           | 13          |
| Voltage (V)                           | 220-240     |
| Frequency (Hz)                        | 50/60       |
| Length of Electrical Supply Cord (cm) | 100         |
| Plug type                             | Ne          |
| Depth with open door 90 degree (mm)   | -           |
| Height of the product                 | 595         |
| Width of the product                  | 595         |
| Depth of the product                  | 551         |
| Minimum niche height                  | 0           |
| Minimum niche width                   | 0           |
| Niche depth                           | 0           |
| Net weight (kg)                       | 26.4        |
| Usable volume (of cavity)             | 71          |
| Integrated Cleaning system            | Ne          |
| Grids of the cavity                   | 1           |
| Trays                                 | 1           |